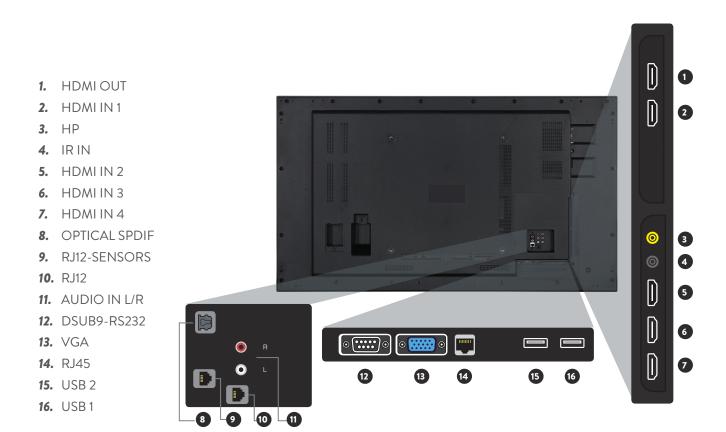

## **Ultra HD** Signage Displays **UHM** Series

43" / 55" / 65" / 75"

Resolution: 3840x2160 (UHD)

Brightness: 400 cd/m<sup>2</sup> Operation: 16/7

Eye-catching images can be shown in clarity on UHM Series with high resolution and High Dinamic Range of colors. Powerful system of displays can work anywhere without need of any other source.

- **3.** HP
- 4. IR IN
- **5.** HDMI IN 2
- 6. HDMIIN 3
- **7.** HDMI IN 4
- 8. OPTICAL SPDIF
- 9. RJ12-SENSORS
- **10.** RJ12
- 11. AUDIO IN L/R
- 12. DSUB9-RS232
- **13.** VGA
- **14.** RJ45
- **15.** USB 2
- **16.** USB 1