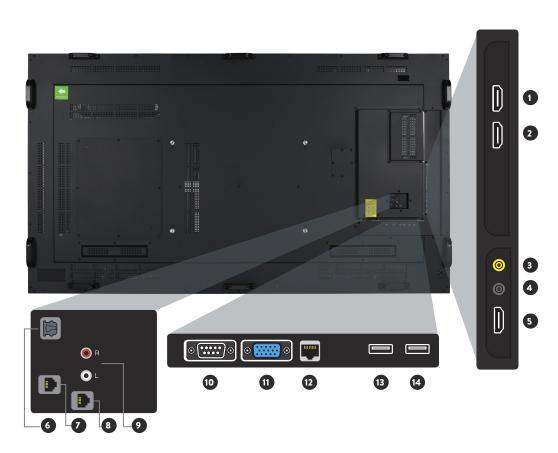

## **Value** Signage Displays **VB/VN** Series

43" / 55"

Resolution: 3840x2160 (UHD)

Brightness: VB: 350 cd/m<sup>2</sup> VN: 500 cd/m<sup>2</sup> Operation: **VB**: 16/7 VN: 24/7

V Series with minimum cost creates the best environment for many purposes. With great visual experience, the cost-effective product will fit exactly for customer needs.

- **2.** HP
- **3.** IR IN
- **4.** HDMIIN 2
- 5. OPTICAL SPDIF
- 6. RJ12-SENSORS
- **7.** RJ12
- 8. AUDIO IN L/R
- 9. DSUB9-RS232
- **10.** VGA
- **11.** RJ45
- **12.** USB 2
- **13.** USB 1