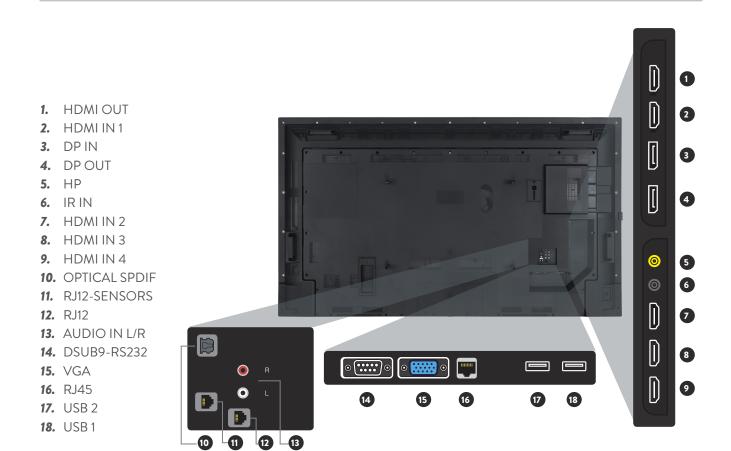

- 1. DP OUT
- 2. DPIN
- **3.** USB 1
- 4. HDMIIN
- **5.** HP
- 6. 3-WAY BUTTON
- **7.** RJ45
- **8.** USB 2
- 9. RS232
- **10.** RJ12

- **2.** HP
- **3.** IR IN
- **4.** HDMIIN 2
- 5. OPTICAL SPDIF
- 6. RJ12-SENSORS
- **7.** RJ12
- 8. AUDIO IN L/R
- 9. DSUB9-RS232
- **10.** VGA
- **11.** RJ45
- **12.** USB 2
- **13.** USB 1

- **3.** HP
- 4. IR IN
- **5.** HDMI IN 2
- 6. HDMIIN 3
- **7.** HDMI IN 4
- 8. OPTICAL SPDIF
- 9. RJ12-SENSORS
- **10.** RJ12
- 11. AUDIO IN L/R
- 12. DSUB9-RS232
- **13.** VGA
- **14.** RJ45
- **15.** USB 2
- **16.** USB 1

- 1. HDMI OUT
- 2. HDMIIN1
- **3.** HP
- 4. IR IN
- **5.** HDMI IN 2
- 6. OPTICAL SPDIF
- 7. RJ12-SENSORS
- **8.** RJ12
- 9. AUDIO IN L/R
- 10. DSUB9-RS232
- **11.** VGA
- **12.** RJ45
- **13.** USB 2
- **14.** USB 1