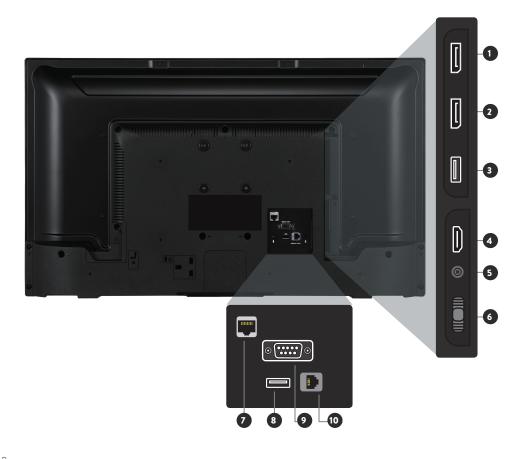

- 1. HDMI OUT
- 2. HDMIIN1
- **3.** HP
- 4. IR IN
- **5.** HDMI IN 2
- 6. OPTICAL SPDIF
- 7. RJ12-SENSORS
- **8.** RJ12
- 9. AUDIO IN L/R
- 10. DSUB9-RS232
- **11.** VGA
- **12.** RJ45
- **13.** USB 2
- **14.** USB 1