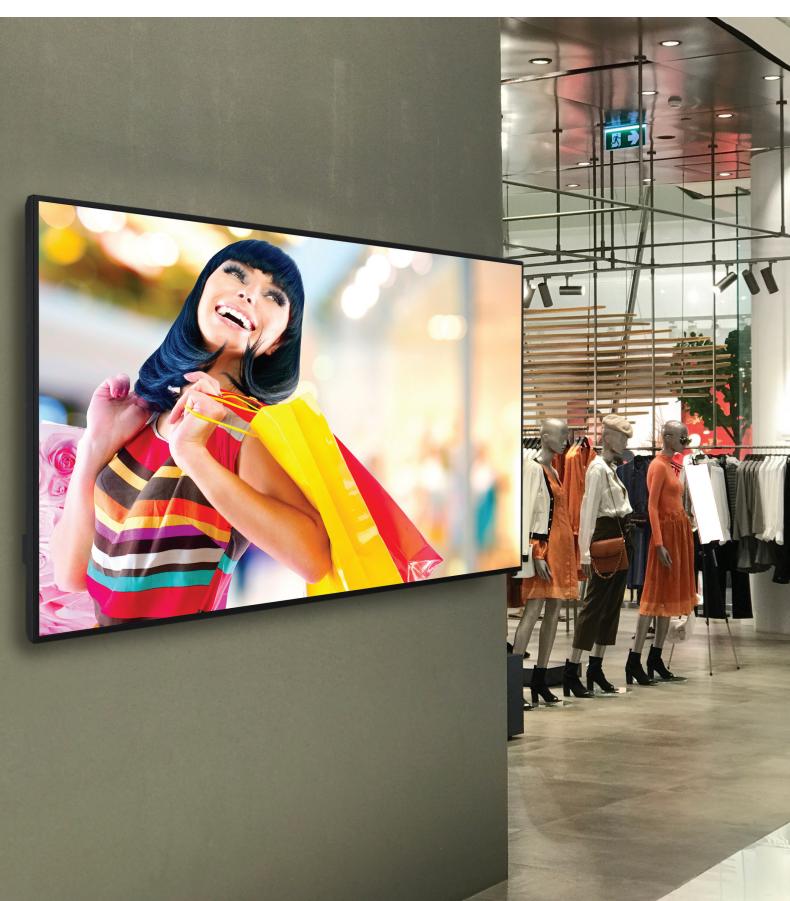

# Entry Signage Displays EA/EL Series

32"

Resolution: 1920x1080 (FHD)

Brightness:

EA32: 350 cd/m<sup>2</sup> EL32: 450 cd/m<sup>2</sup>

Operation: EA32: 16/7 EL32: 24/7

E Series is the affordable solution that will help to improve professional image. User friendly interface provides ease of use. These displays are eco-designed by consuming low power.

## **Value** Signage Displays **VB/VN** Series

43" / 55"

Resolution: 3840x2160 (UHD)

Brightness: VB: 350 cd/m<sup>2</sup> VN: 500 cd/m<sup>2</sup> Operation: **VB**: 16/7 VN: 24/7

V Series with minimum cost creates the best environment for many purposes. With great visual experience, the cost-effective product will fit exactly for customer needs.

## **Ultra HD** Signage Displays **UHM** Series

43" / 55" / 65" / 75"

Resolution: 3840x2160 (UHD)

Brightness: 400 cd/m<sup>2</sup> Operation: 16/7

Eye-catching images can be shown in clarity on UHM Series with high resolution and High Dinamic Range of colors. Powerful system of displays can work anywhere without need of any other source.

## Professional HD Signage Displays **PDU** Series

43" / 49" / 55" / 65" / 75"

Resolution: 3840x2160 (UHD)

Brightness: 500 cd/m<sup>2</sup> Operation: 24/7

The various display sizes with professional grade screens will fit the highest demands. The line consists of highest picture quality within largest areas.

## Professional Extra Bright Signage Displays **PDX** Series

**75**"

Resolution:

3840x2160 (UHD) Brightness: 1000 cd/m<sup>2</sup>

Operation: 24/7

The highest brightness levels with many scheduling functions makes this product suitable for high sunlight closures suitable for indoor and semi-outdoor environments.

## Prime Signage Displays PR/PN/PF Series

43" / 50" / 55" / 65"

Resolution:

3840x2160 (UHD)

Brightness:

PR: 700 cd/m<sup>2</sup> PN / PF: 500 cd/m<sup>2</sup>

Operation: PR / PN: 24/7 PF: 16/7

New Prime Series provides different brightness levels based on customer needs. The displays provide the best visual effect with their slim designs.

# Quality Signage Displays QF/QN Series

55" / 65"

Resolution: 3840x2160 (UHD)

Brightness: 500 cd/m<sup>2</sup>

Operation: QF: 16/7 QN: 24/7

Slim and sleeky design Q Series create high visual impact. You can engage your customers easily and deliver superior information and advertisement clarity.

## Extreme Signage Displays XD/XN Series

86" / 98"

Resolution:

3840x2160 (UHD)

Brightness:

XD86: 400 cd/m<sup>2</sup> XN86/98: 500 cd/m<sup>2</sup>

Operation: XD86: 24/7 XN86/98: 16/7

The highest display sizes with will fit the highest demands. Extreme Series provides 16/7 and 24/7 operation types based on customer needs.