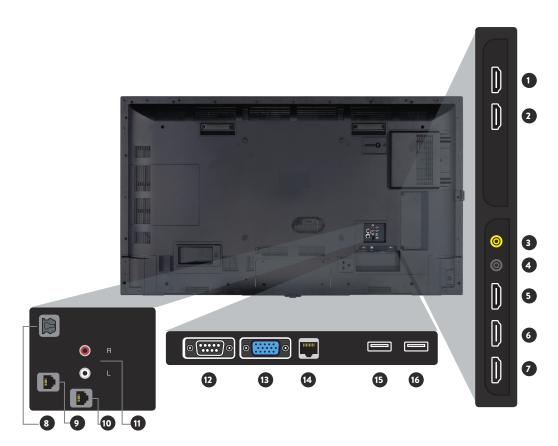

- 1. DP OUT
- 2. DPIN
- **3.** USB 1
- 4. HDMIIN
- **5.** HP
- 6. 3-WAY BUTTON
- **7.** RJ45
- **8.** USB 2
- 9. RS232
- **10.** RJ12