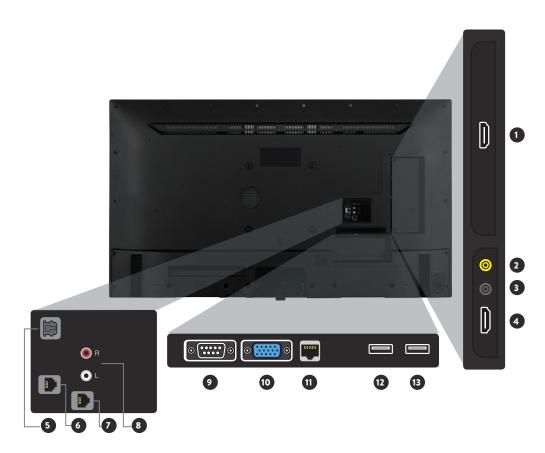

- 1. DP OUT
- 2. DPIN
- **3.** USB 1
- 4. HDMIIN
- **5.** HP
- 6. 3-WAY BUTTON
- **7.** RJ45
- **8.** USB 2
- 9. RS232
- **10.** RJ12

- **2.** HP
- **3.** IR IN
- **4.** HDMIIN 2
- 5. OPTICAL SPDIF
- 6. RJ12-SENSORS
- **7.** RJ12
- 8. AUDIO IN L/R
- 9. DSUB9-RS232
- **10.** VGA
- **11.** RJ45
- **12.** USB 2
- **13.** USB 1

- **3.** HP
- 4. IR IN
- **5.** HDMI IN 2
- 6. HDMIIN 3
- **7.** HDMI IN 4
- 8. OPTICAL SPDIF
- 9. RJ12-SENSORS
- **10.** RJ12
- 11. AUDIO IN L/R
- 12. DSUB9-RS232
- **13.** VGA
- **14.** RJ45
- **15.** USB 2
- **16.** USB 1

- 1. HDMI OUT
- 2. HDMIIN1
- **3.** HP
- 4. IR IN
- **5.** HDMI IN 2
- 6. OPTICAL SPDIF
- 7. RJ12-SENSORS
- **8.** RJ12
- 9. AUDIO IN L/R
- 10. DSUB9-RS232
- **11.** VGA
- **12.** RJ45
- **13.** USB 2
- **14.** USB 1