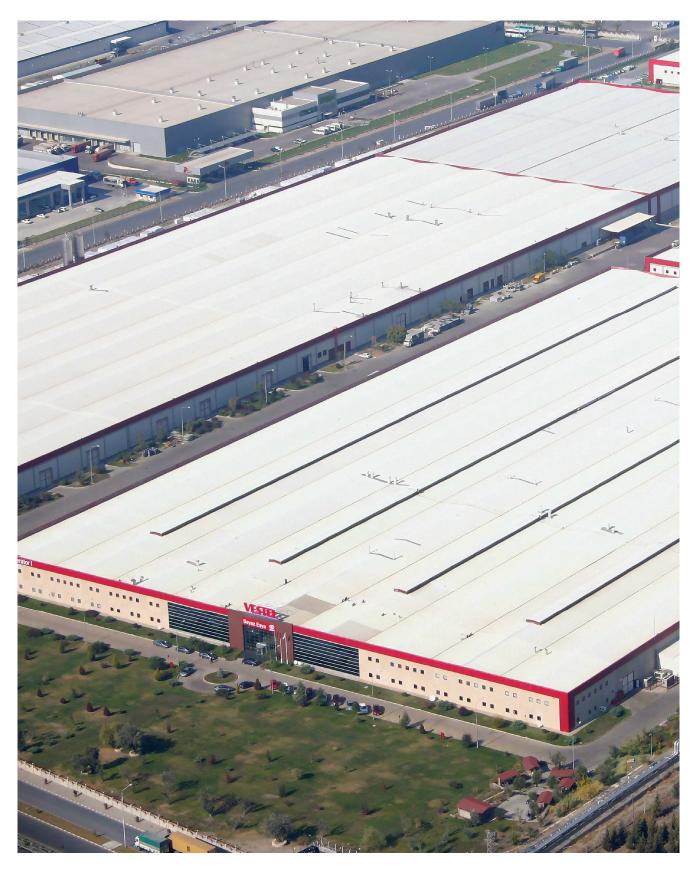

## COMPANY PROFILE

VESTEL CITY, WHICH COMPRISES NINE PLANTS LOCATED IN MANISA, IS AMONGST THE BIGGEST INDUSTRIAL COMPLEXES OF THE WORLD.

**18.500** Employees

15 MILLION
TV Production Capacity

1.163.000 M<sup>2</sup> Closed Production Area

\$ 2,5 BILLION

30 MILLION
Device Production
Capacity

\$ 3,2 BILLION
Turnover

Vestel City, which comprises nine plants located in Manisa, is amongst the biggest industrial complexes of the world.

Comprised of 28 companies, Vestel Group is a multi-industry manufacturer that operates in consumer electronics, major domestic appliances, professional displays, automotive and battery solutions, and EV Chargers. Testimony to the global importance of Zorlu Holding across multiple technology sectors, Vestel is not only thriving at home in Turkey, but also through a further 10 subsidiaries that have been set up in various other parts of the world. Thanks to its renowned manufacturing and R&D complex, Vestel exports to 158 countries and keeps its position as a global player.