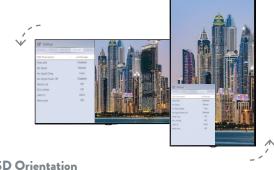

### **OSD** Orientation

By the power of SoC the orientation of the display menu can be easily changed.

This feature is important for portrait usage of our professional panel monitors.