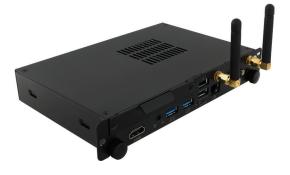

## Plugin OPS Module

Vestel's pluggable processors (OPS) are designed to give extra computational power to our displays.