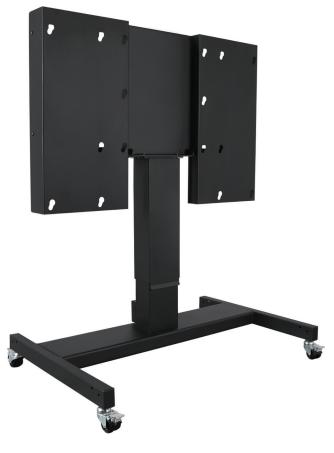

## Motorized Stand

You will be able to make use of our adjustable motorized stands together with our signage products.

https://www.vestelvisual solutions.com/eu-en/digital-signage-displays

For further information about products specifications please scan the QR code.