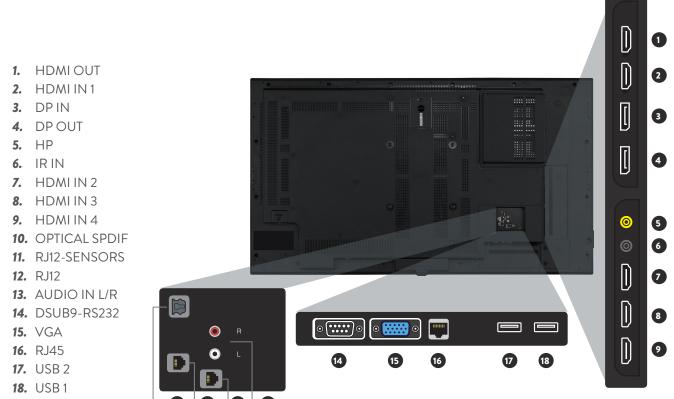

- 1. DP OUT
- 2. DPIN
- **3.** USB 1
- 4. HDMIIN
- **5.** HP
- 6. 3-WAY BUTTON
- **7.** RJ45
- **8.** USB 2
- 9. RS232
- **10.** RJ12

- **2.** HP
- **3.** IR IN
- **4.** HDMIIN 2
- 5. OPTICAL SPDIF
- 6. RJ12-SENSORS
- **7.** RJ12
- 8. AUDIO IN L/R
- 9. DSUB9-RS232
- **10.** VGA
- **11.** RJ45
- **12.** USB 2
- **13.** USB 1

- **3.** HP
- 4. IR IN
- **5.** HDMI IN 2
- 6. HDMIIN 3
- **7.** HDMI IN 4
- 8. OPTICAL SPDIF
- 9. RJ12-SENSORS
- **10.** RJ12
- 11. AUDIO IN L/R
- 12. DSUB9-RS232
- **13.** VGA
- **14.** RJ45
- **15.** USB 2
- **16.** USB 1

- 1. HDMI OUT
- 2. HDMIIN1
- **3.** HP
- 4. IR IN
- **5.** HDMI IN 2
- 6. OPTICAL SPDIF
- 7. RJ12-SENSORS
- **8.** RJ12
- 9. AUDIO IN L/R
- 10. DSUB9-RS232
- **11.** VGA
- **12.** RJ45
- **13.** USB 2
- **14.** USB 1