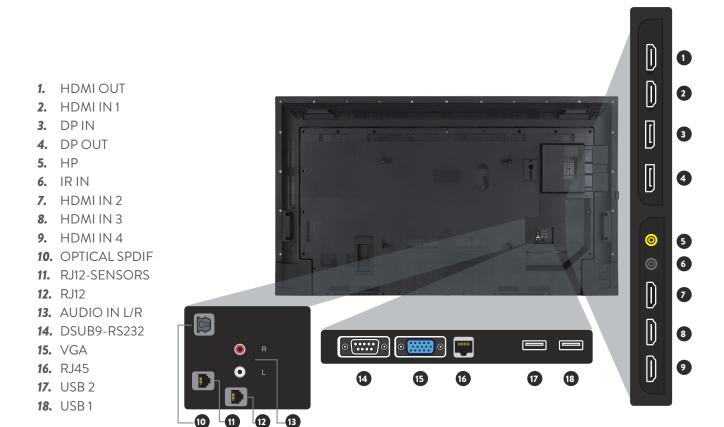

- 1. HDMI OUT
- 2. HDMIIN1
- **3.** HP
- 4. IR IN
- **5.** HDMI IN 2
- 6. OPTICAL SPDIF
- 7. RJ12-SENSORS
- **8.** RJ12
- 9. AUDIO IN L/R
- 10. DSUB9-RS232
- **11.** VGA
- **12.** RJ45
- **13.** USB 2
- **14.** USB 1